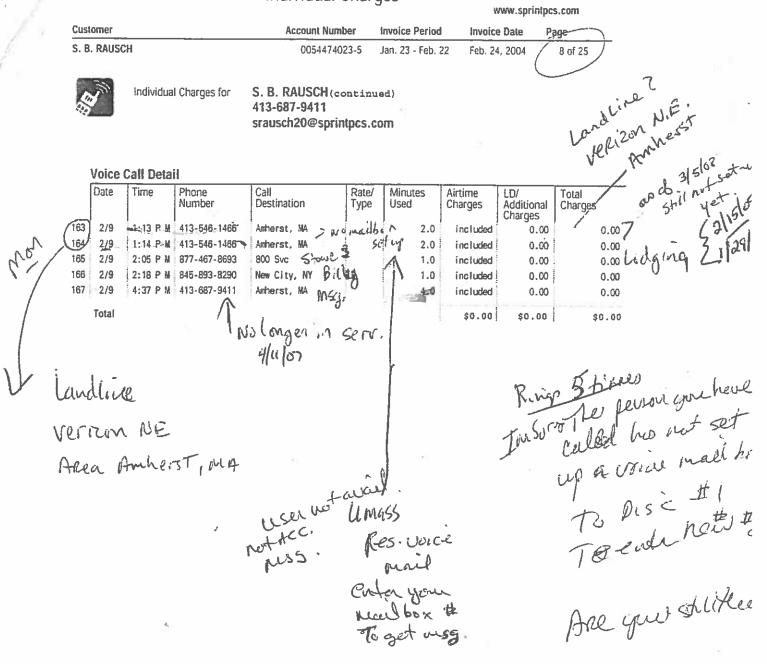

|              |                | 5                 |               |         |  |  |
|--------------|----------------|-------------------|---------------|---------|--|--|
| Customer     | Account Number | Invoice Period    | Invoice Date  | Page    |  |  |
| S. B. RAUSCH | 0054474023-5   | Jan. 23 - Feb. 22 | Feb. 24, 2004 | 7 of 25 |  |  |
|              |                |                   |               |         |  |  |